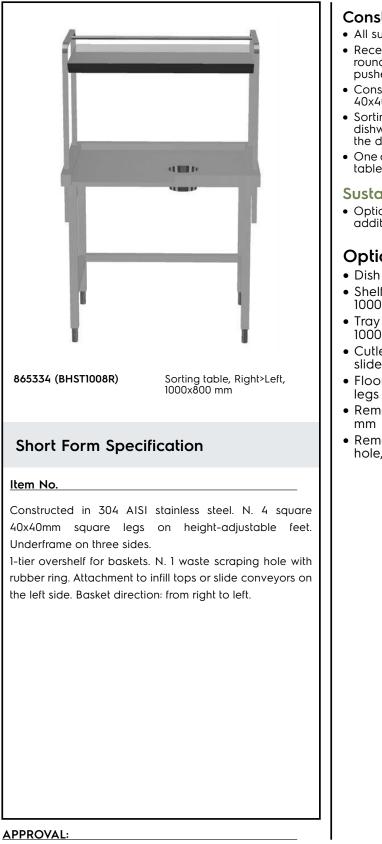

Handling System Sorting Table Right to Left, 1000x800mm

| TEM #   |
|---------|
|         |
| HODEL # |
|         |
| NAME #  |
|         |
| SIS #   |
|         |
| AIA #   |
|         |

## Construction

- All surfaces smooth with polished finish.
- Receiving tabletop with raised side edges allround, reduces the possibility of crockery being pushed off the table.
- Constructed in AISI 304 stainless steel with square 40x40mm legs.
- Sorting table provided with an over-shelf for dishwashing racks which can be inclined at either the dishwashing or receiving side.
- One or two waste holes with a rubber scraping ring tabletop.

## Sustainability

• Optional extras: plain tray slider, cutlery chute or additional scraping hole.

## **Optional Accessories**

- Dish scraper
- Shelf for Plates and baskets, PNC 865375 🗅 1000 mm

PNC 855297 🗅

- Tray slide for sorting table, PNC 865379 🖵 1000 mm
- Cutlery chute to install on tray PNC 865383 □ slide
- Floor fastening kit for 2 square PNC 865386 □ legs
- Removable bridge table, 800 PNC 865418 mm
- Removable bridge table with PNC 865419 □ hole, 800 mm