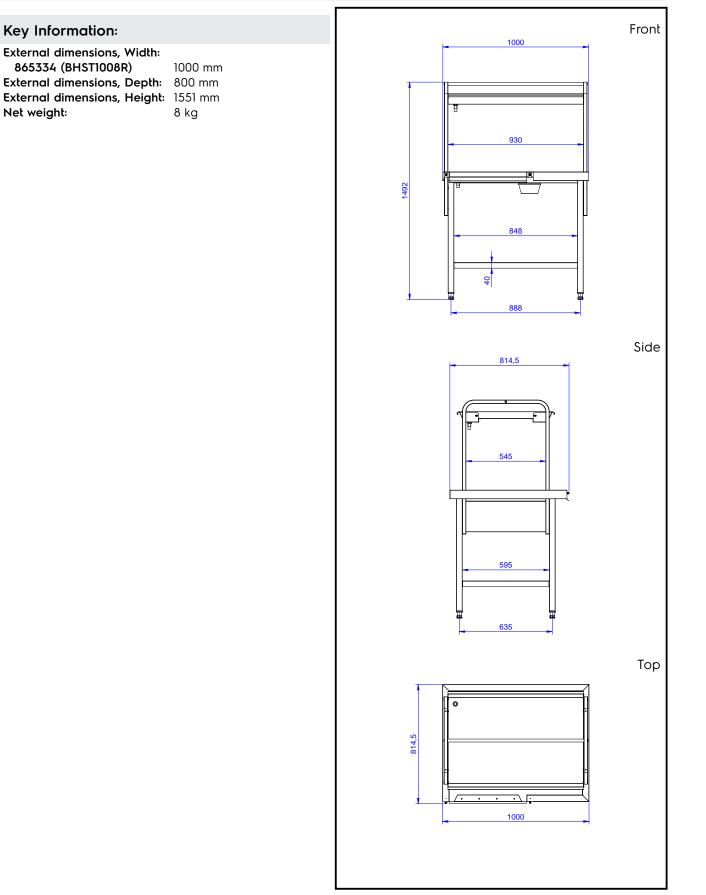

Handling System Sorting Table Right to Left, 1000x800mm

| TEM #   |
|---------|
|         |
| HODEL # |
|         |
| NAME #  |
|         |
| SIS #   |
|         |
| AIA #   |
|         |